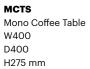

## **Mono Tables**

мстм Mono Coffee Table Medium Mono Coffee Table Large W600 D600 H275 mm

MCTL W800 D800 H275 mm