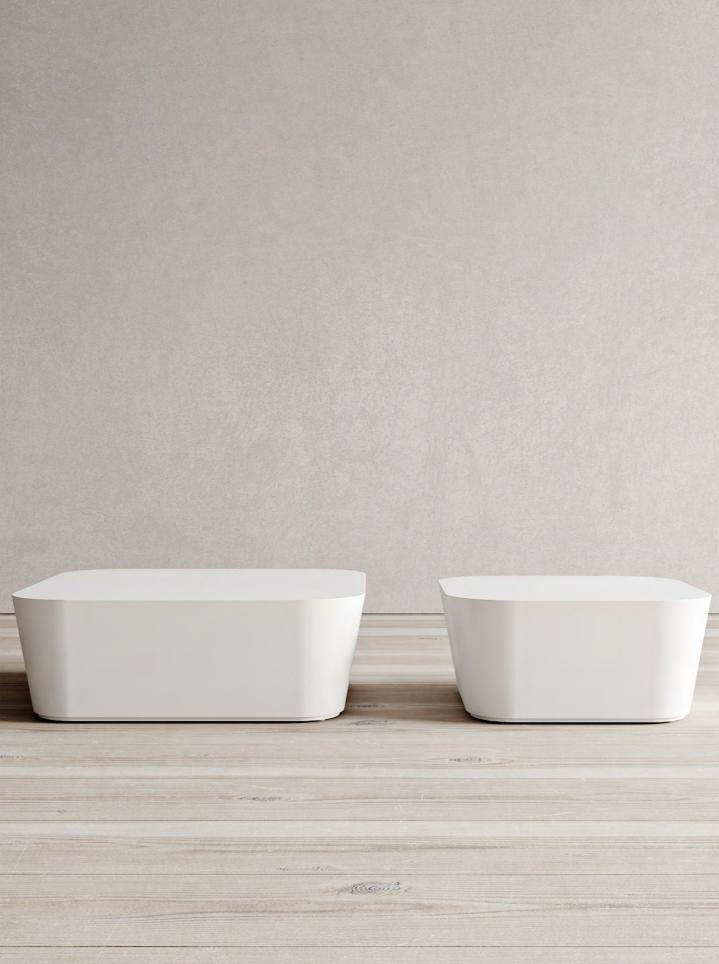

## Mono Table

The minimal, refined look of the **Mono Table** makes it an ideal addition to any public or reception area. Produced in solid surface material, the table combines hard-wearing durability with a considered aesthetic. Available in three size options.

## **Mono Tables**

мстм Mono Coffee Table Medium Mono Coffee Table Large W600 D600 H275 mm

MCTL W800 D800 H275 mm